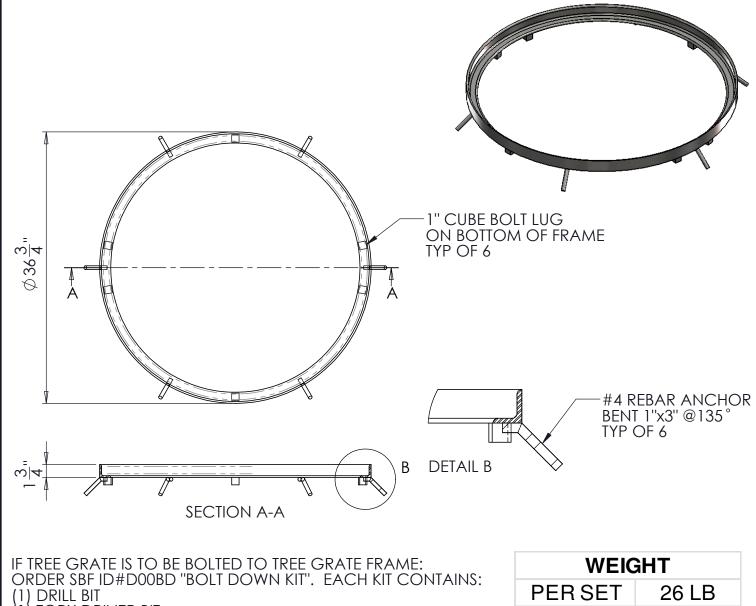

## DTF36-1.5RDCI

Ø36" TREE GRATE FRAME STYLE "CI" FOR NEW SLAB INSTALLATION

1) TORX DRIVER BIT

(8) 1/4"-20x2" SELF-TAPPING FLAT HEAD SCREWS

INSTALLATION SEQUENCE (BY OTHERS):

1) ENSURE FRAME IS STRAIGHT AND SQUARE

2) POUR CONCRETE AROUND FRAME AND ALLOW TO CURE

3) PLACE TREE GRATE INSIDE FRAME. HOLES WILL BE PRE-DRILLED IN TREE GRATE FOR SCREWS.

4) DRILL EACH BOLT LUG IN FRAME THROUGH THE GRATE HOLES AND DRIVE SCREWS INTO HOLES.